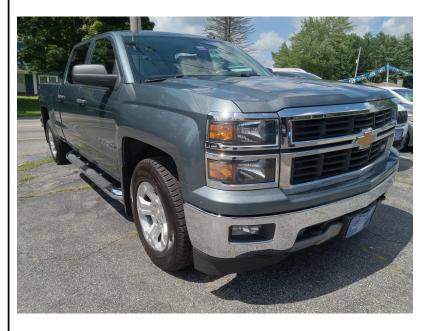

## 2014 CHEVROLET SILVERADO 1500 1LT CREW CAB 4WD

\$17,995

1103 MAIN ST. LEWISTON ME,04240

Scan QR Code or Click Here

VIN: 3GCUKREC7EG265102 STK#: 14 SILVERADO **EXTERIOR COLOR: BLUE DRIVETRAIN: 4WD** 

TRIM: 1LT CREW CAB 4WD

CONDITION: USED **MPG HIGHWAY: 22**  **COLOR: BLUE MILEAGE: 121000** 

> INTERIOR COLOR: BLACK TRANSMISSION: AUTOMATIC **ENGINE: 5.3L V8 OHV 16V**

**MPG CITY: 16 - 17** 

Locking Pickup Truck Child Safety Door Locks Power Door Locks Tailgate 4WD/AWD **ABS Brakes** Vehicle Stability Control System Driver Airbag Side Head Curtain Airbag **Keyless Entry** Air Conditioning Tachometer Tilt Steering Tilt Steering Column