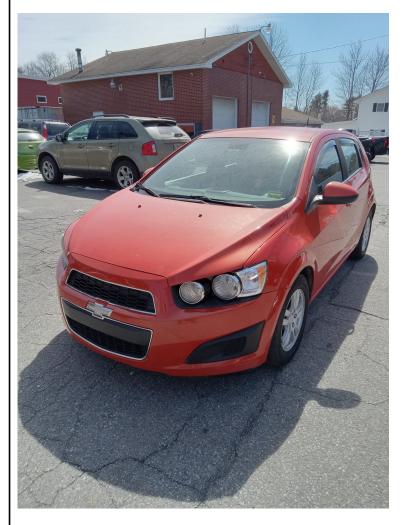

## 2012 CHEVROLET SONIC 2LT 5-DOOR

1103 MAIN ST. LEWISTON ME,04240

VIN: 1G1JC6SH8C4104386

STK#: 12SONIC

EXTERIOR COLOR: ORANGE

**DRIVETRAIN: FWD** TRIM: 2LT 5-DOOR **CONDITION: USED** 

COLOR: ORANGE **MILEAGE: 133000** 